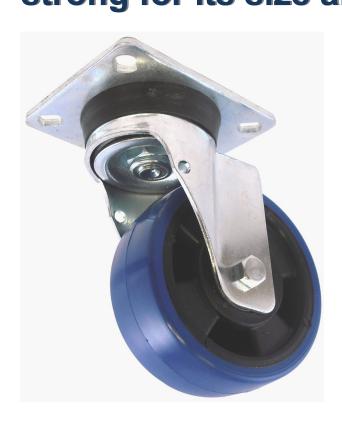

## KNPS Series... strong for its size and great value

- 100mm Heavy Duty Pressed Steel Castor
- Double ball race
- Black Nylon centre with Soft Blue Polyurethane tread
- 300kg Dynamic Max. Load Capacity
- Shielded Ball Bearings
- Also available with 125mm, 160mm and 200mm wheels